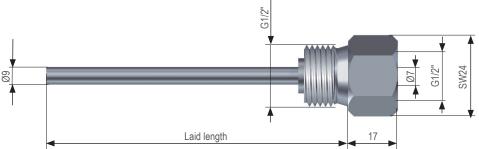

## Screw in tube

Description

| Screw in tube for temperature probe with connection head MA |                              |  |  |
|-------------------------------------------------------------|------------------------------|--|--|
| Material                                                    | Stainless steel 1.4571       |  |  |
| Laid length                                                 | 86 or 236 mm                 |  |  |
| Diameter                                                    | Ø9 mm                        |  |  |
| Thread                                                      | G1/2"                        |  |  |
| Bore diameter                                               | 7 mm                         |  |  |
| Inner thread                                                | G1/2"                        |  |  |
| Fitting for                                                 | Resistance thermometer "MA1" |  |  |

| Article                                                                                                  | Article no.    |
|----------------------------------------------------------------------------------------------------------|----------------|
| Screw in tube for resistance thermometer with connection head MA Ø9,0 mm, laid length 86 mm              | MA104410086-01 |
| Screw in tube for resistance thermometer with connection head MA $\varnothing9,0$ mm, laid length 236 mm | MA104410236-01 |