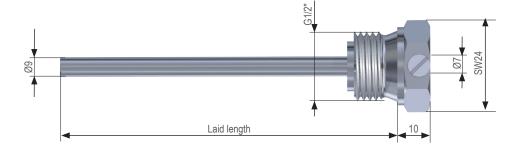

| Screw in tube incl. locking screw for temperature probe with connection head MA |                                       |  |
|---------------------------------------------------------------------------------|---------------------------------------|--|
| Material                                                                        | Stainless steel 1.4571                |  |
| Laid length                                                                     | 86 or 236 mm                          |  |
| Diameter                                                                        | Ø9 mm                                 |  |
| Thread                                                                          | G1/2"                                 |  |
| Bore diameter                                                                   | 7 mm                                  |  |
| Fitting for                                                                     | Screw in resistance thermometer "MA2" |  |

| 1A  | Article                                                                                                               | Article no.    |
|-----|-----------------------------------------------------------------------------------------------------------------------|----------------|
| 71  | Screw in tube incl. locking screw for resistance thermom-<br>eter with connection head MA Ø9,0 mm, laid length 86 mm  | MA204410086-01 |
| nm  |                                                                                                                       |                |
| nm  | Screw in tube incl. locking screw for resistance thermome-<br>ter with connection head MA Ø9,0 mm, laid length 236 mm | MA204410236-01 |
| /2" |                                                                                                                       |                |
| nm  |                                                                                                                       |                |